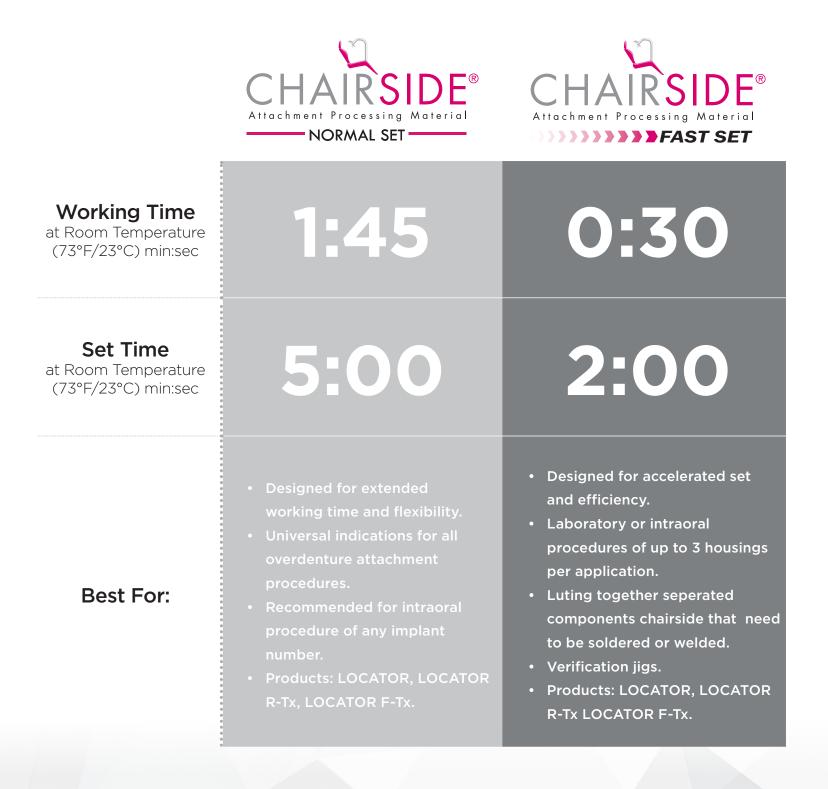

#### VERSATILE

- Normal Set and Fast Set varieties match the complexity and speed of your procedure
- Available in 8g syringes or 18mL cartridges
- Shorter mixing tips and ideal viscosity for precise application, as well as reduced waste and cost

## THE BEST PICK-UP MATERIAL COMES FROM ZEST!

Every practice, clinician, and case is different. That's why CHAIRSIDE Attachment Processing Material is now available in Normal Set and Fast Set varieties, allowing the clinician to pick the material that best suits their experience and needs.