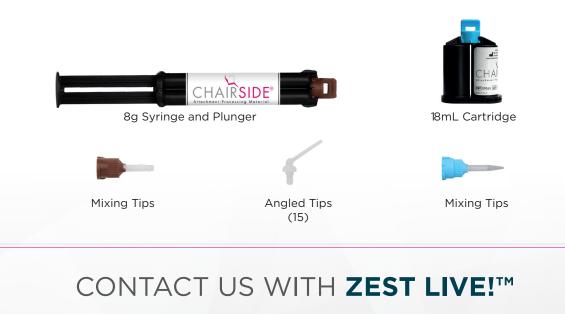

#### VERSATILE

- Normal Set and Fast Set varieties match the complexity and speed of your procedure
- Available in 8g syringes or 18mL cartridges
- Shorter mixing tips and ideal viscosity for precise application, as well as reduced waste and cost

# PRODUCT ORDERING INFORMATION

Order online at www.zestdent.com or call us at 800.262.2310

| DESCRIPTION                                                                                                                               | NORMAL SET | FAST SET<br>ITEM NUMBER | PRICE    |
|-------------------------------------------------------------------------------------------------------------------------------------------|------------|-------------------------|----------|
| CHAIRSIDE <sup>®</sup> Attachment Processing Material<br>8g Syringe<br>(15 brown mixing tips and 15 angled tips included in each package) | 09566      | 90-00130                | \$87.50  |
| CHAIRSIDE <sup>®</sup> Attachment Processing Material<br>18mL Cartridge<br>(10 blue mixing tips included in each package)                 | 09565      | 90-00132                | \$252.00 |
| CHAIRSIDE <sup>®</sup> Attachment Processing Material<br>Brown Mixing Tips<br>(15 mixing tips to use with 8g syringe)                     | 09125-15   |                         | \$17.00  |
| CHAIRSIDE <sup>®</sup> Attachment Processing Material<br>Blue Mixing Tips<br>(15 mixing tips to use with 18mL cartridge)                  | 09973-15   |                         | \$17.00  |